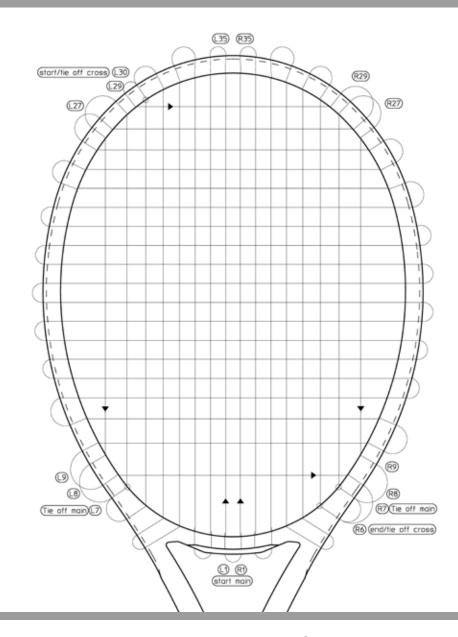

## EXTREME MP 2022

For optimum

performance use: HEAD Lynx Tour 16

**Total String Length:** 12 m / 39,5 ft

**String Pattern:** 16 Main (6,5 m / 21,5 ft)

19 Cross (5,5 m / 18,0 ft)

**Rec. String Tension:** 24-28 kg / 52-62 lbs

## **Main Strings**

Start at the bottom with the center holes L1+R1. For the left and the right side of the main strings clamp 3,25 m (10,75 ft) each at hole L1+R1 respectively. Tighten one main string left followed by one main string right and so on, skipping holes L8 + R8, L27 + R27 and L29 + R29. Tie off at holes L7 + R7.

## **Cross Strings**

For the cross string measure 5,5 m (18,0 ft) string. Tie on the cross strings at hole L30/R30 and lace string through hole R29/L29. Tighten all 19 cross strings in direction of racquet throat. Tie off at hole R6/L6.